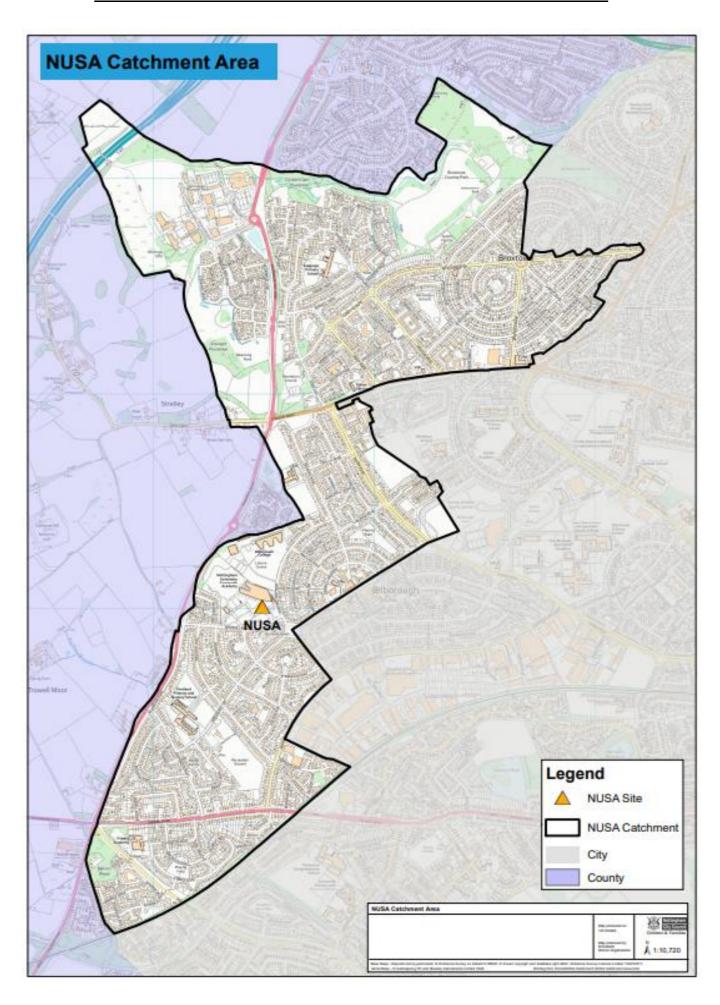

- a) the proposed changes;
- b) reasons for wishing to make such changes;
- c) any comments or objections from those entitled to object.
- Nottingham University Samworth Academy is required by its funding agreements to comply with the Department for Education's "School Admissions Code", the "School Admissions (Admission Arrangements and Co-ordination of Admission Arrangements) Regulations 2012" and the law relating to admissions, though the Secretary of State has the power to vary this requirement where there is demonstrable need.

Records of applications and admissions shall be kept by Nottingham University Samworth Academy for a minimum period of ten years and shall be open for inspection by the Secretary of State.

### Annex 1 CATCHMENT MAP FOR NOTTINGHAM UNIVERSITY SAMWORTH ACADEMY



# Annex 2 Table of road names within Catchment FOR NOTTINGHAM UNIVERSITY SAMWORTH ACADEMY

| ALYTINA GARDENS  ALWYNN ROAD  AII  ARNCLIFIE CLOSE  AII  ARNCLIFIE CLOSE  AII  ASTWOOD CLOSE  AII  BARTLOW ROAD  AII  BARTLOW ROAD  BARTLOW ROAD  BARWELL DRIVE  BALWORT SQUARE  BECKLEY ROAD  BILDOWER ROAD  AII  BILDOWER ROAD  AII  BILDOWER ROAD  AII  BRANLEY GREEN  AII  BRANLEY GREEN  AII  BRANLEY GREEN  AII  BRANLEY GREEN  AII  BRANLEY ROAD  AII  BRANLEY ROAD  AII  BURNNOOD DRIVE  AII  BURNNOOD DRIVE  AII  BYLEY ROAD  AII  CANVER CLOSE  AII  AII  AII  AII  AII  AII  AII  A                                                                                                                                                                                          | STREET            | House Name/Number I